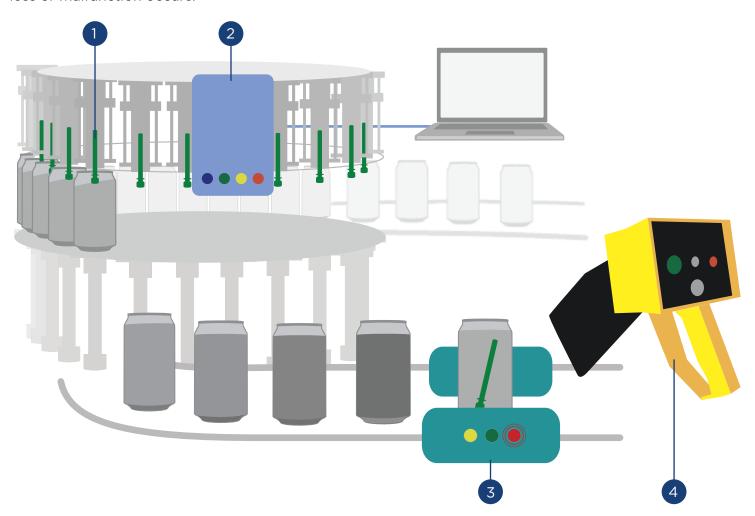

## **Detection Systems Overview**

The Enproo Filler Vent Tube

**Reader** (FVTR) uses patented state of the art RFID technology to sense vent tube losses or malfunctions that occur during the beverage filling process.

The standard FVTR system provides the filling machine owner/operator with both visual and discrete output signals whenever a vent tube loss or malfunction occurs.

The standard FVTR system provides the filling machine owner/operator with both visual and discrete output signals whenever a vent tube loss or malfunction occurs.

- 1. Traceable Vent Tube (TVT500)
- 2. Filler Vent Tube Reader (FVTR)
- 3. Vent Tube Detection System (VTDS)
- 4. Handheld Vent Tube Detectior (HVTD)

Made in America

Specifications and information herein are subject to change without notice.